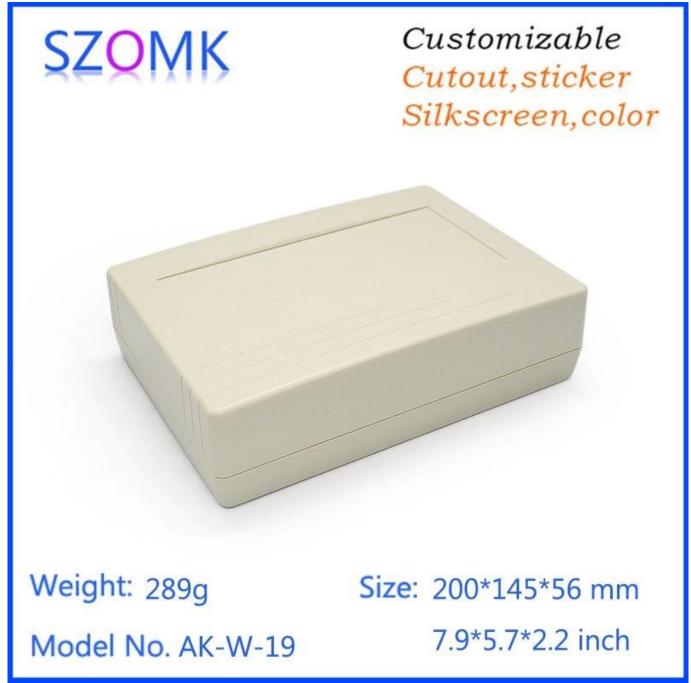

## Shenzhen hot sale abs plastic 200X145X56mm wall mount junction housing manufacture

High quality enclosure show:

Customizable Cutout,sticker Silkscreen,color

Weight: 289g

# Size: 200\*145\*56 mm

Model No. AK-W-19

7.9\*5.7\*2.2 inch

Customizable Cutout,sticker Silkscreen,color

Customizable Cutout,sticker Silkscreen,color

| Weight: 289g | Wei | g | ht: | 289g |
|--------------|-----|---|-----|------|
|--------------|-----|---|-----|------|

## Size: 200\*145\*56 mm

Fre

Model No. AK-W-19

7.9\*5.7\*2.2 inch

| Туре      | Wall mount plastic enclosure   |  |  |
|-----------|--------------------------------|--|--|
| Model No. | AK-W-19                        |  |  |
| Size      | 200X145X56mm                   |  |  |
| Color     | Beige & Customized other color |  |  |
| Weight    | 289g                           |  |  |