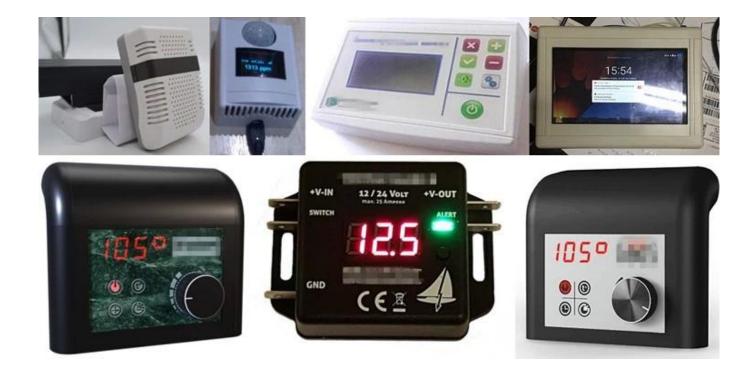

## Shenzhen hot sale abs plastic 200X145X56mm wall mount junction housing manufacture

High quality enclosure show:

Customizable Cutout,sticker Silkscreen,color

Weight: 289g

# Size: 200\*145\*56 mm

Model No. AK-W-19

7.9\*5.7\*2.2 inch

Customizable Cutout,sticker Silkscreen,color

Customizable Cutout,sticker Silkscreen,color

| Weight: 289g | Wei | g | ht: | 289g |
|--------------|-----|---|-----|------|
|--------------|-----|---|-----|------|

## Size: 200\*145\*56 mm

Fre

Model No. AK-W-19

7.9\*5.7\*2.2 inch

| Туре      | Wall mount plastic enclosure   |  |  |
|-----------|--------------------------------|--|--|
| Model No. | AK-W-19                        |  |  |
| Size      | 200X145X56mm                   |  |  |
| Color     | Beige & Customized other color |  |  |
| Weight    | 289g                           |  |  |