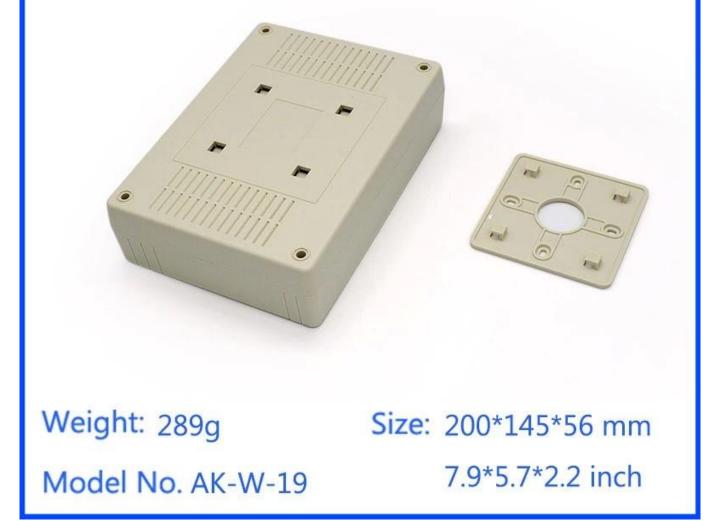

# Size: 200\*145\*56 mm

Model No. AK-W-19

7.9\*5.7\*2.2 inch

Customizable Cutout,sticker Silkscreen,color

Customizable Cutout,sticker Silkscreen,color

| Weight: 289g | Wei | g | ht: | 289g |
|--------------|-----|---|-----|------|
|--------------|-----|---|-----|------|

## Size: 200\*145\*56 mm

Fre

Model No. AK-W-19

7.9\*5.7\*2.2 inch

| Туре      | Wall mount plastic enclosure   |  |  |
|-----------|--------------------------------|--|--|
| Model No. | AK-W-19                        |  |  |
| Size      | 200X145X56mm                   |  |  |
| Color     | Beige & Customized other color |  |  |
| Weight    | 289g                           |  |  |