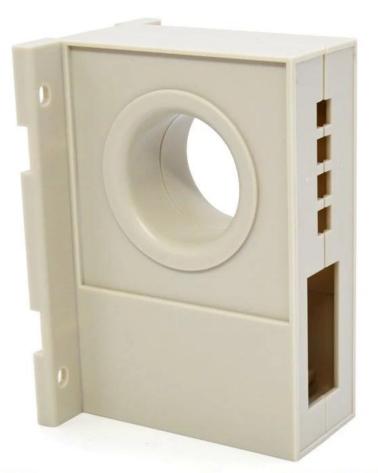

# Customizable Cutout, sticker

Weight: 105g

Size: 124\*70\*89 mm

Model No. AK-P-32

4.88\*2.75\*3.50 inch

| Туре     | Industrial control enclosure |
|----------|------------------------------|
| Model.No | AK-P-32                      |
| Size     | 124X70X89mm                  |
| Color    | White&custom other color     |
| Weight   | 105g                         |