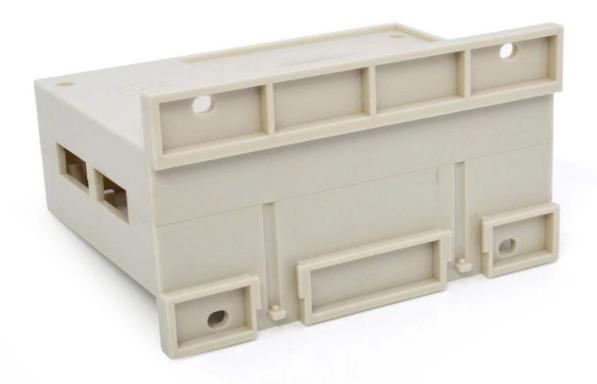

# Customizable Cutout, sticker

Weight: 105g

Size: 124\*70\*89 mm

Model No. AK-P-32

4.88\*2.75\*3.50 inch

| Туре     | Industrial control enclosure |
|----------|------------------------------|
| Model.No | AK-P-32                      |
| Size     | 124X70X89mm                  |
| Color    | White&custom other color     |
| Weight   | 105g                         |