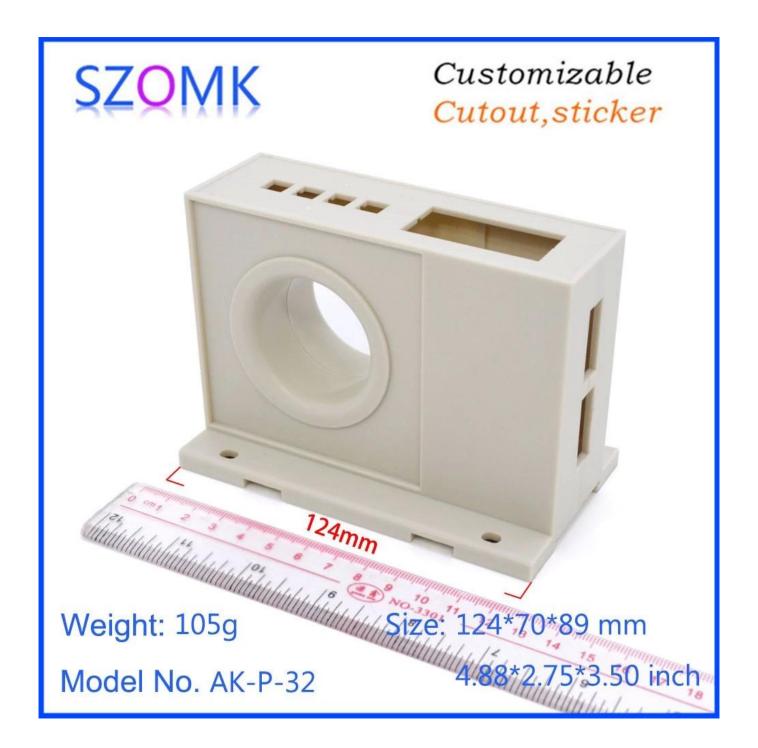

## Customizable Cutout, sticker

Weight: 105g Size: 124\*70\*89 mm

Model No. AK-P-32 4.88\*2.75\*3.50 inch

# Customizable Cutout, sticker

Weight: 105g

Size: 124\*70\*89 mm

Model No. AK-P-32

4.88\*2.75\*3.50 inch

| Туре     | Industrial control enclosure |
|----------|------------------------------|
| Model.No | AK-P-32                      |
| Size     | 124X70X89mm                  |
| Color    | White&custom other color     |
| Weight   | 105g                         |