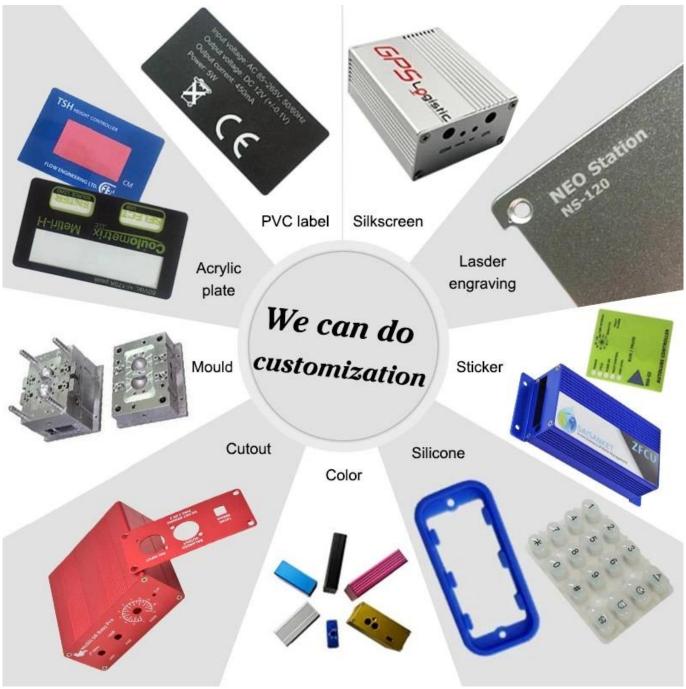

## Customizable Cutout, sticker

Weight: 105g Size: 124\*70\*89 mm

Model No. AK-P-32 4.88\*2.75\*3.50 inch

# Customizable Cutout, sticker

Weight: 105g

Size: 124\*70\*89 mm

Model No. AK-P-32

4.88\*2.75\*3.50 inch

| Туре     | Industrial control enclosure |
|----------|------------------------------|
| Model.No | AK-P-32                      |
| Size     | 124X70X89mm                  |
| Color    | White&custom other color     |
| Weight   | 105g                         |

#### We are pleasured to offer you:

- 1. Drilling.punching, etc. Custom designs.
- 2. Drilling, silk screen printing, laser engraving, stickers and so on.
- 3. Short delivery time, usually 3-5 days after payment (according to the number)
- 4. For a timely response to your request.