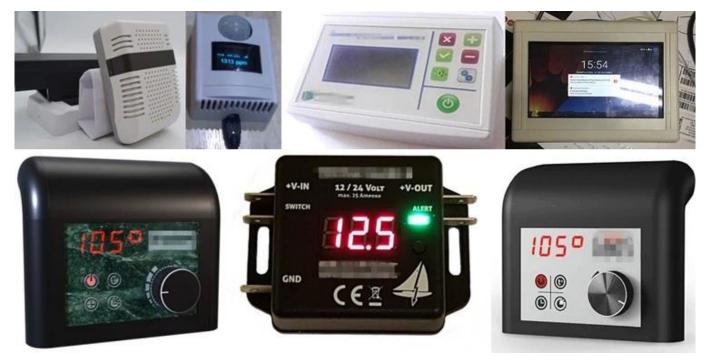

## applications:

It is widely used in electronics, instrumentation, automation, communication power supply units, student projects, amplifiers, health equipment, test and measurement, industrial control, peripherals and interface, switching box.