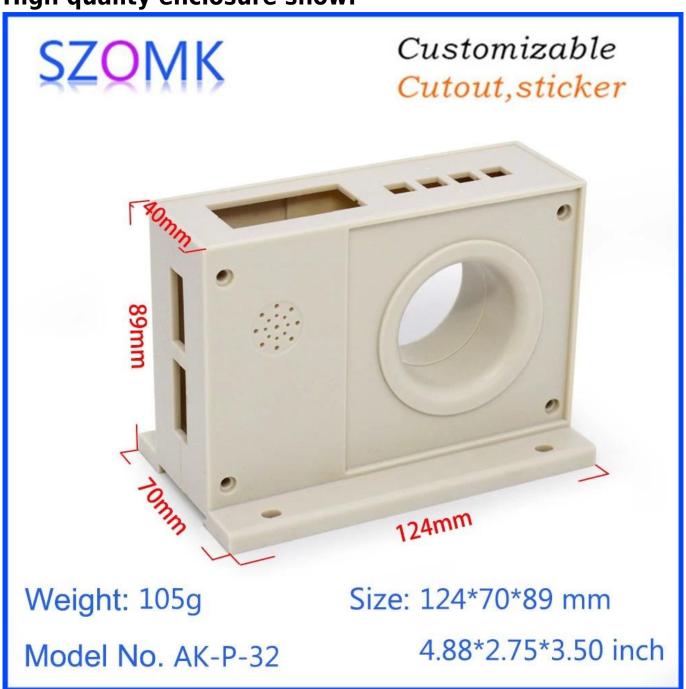

## Customizable Cutout, sticker

Weight: 105g Size: 124\*70\*89 mm

Model No. AK-P-32 4.88\*2.75\*3.50 inch

# Customizable Cutout, sticker

Weight: 105g

Size: 124\*70\*89 mm

Model No. AK-P-32

4.88\*2.75\*3.50 inch

| Туре     | Industrial control enclosure |
|----------|------------------------------|
| Model.No | AK-P-32                      |
| Size     | 124X70X89mm                  |
| Color    | White&custom other color     |
| Weight   | 105g                         |