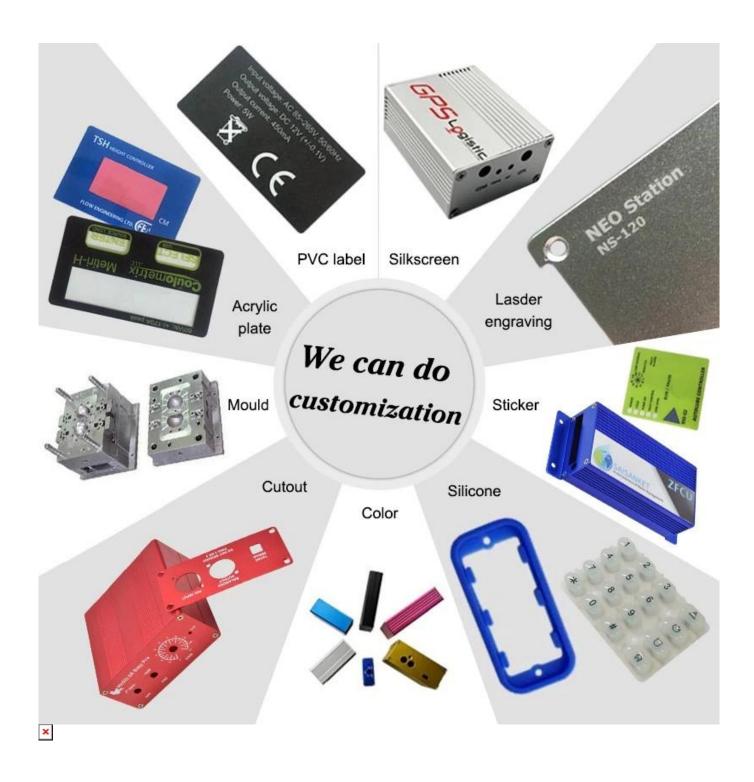

## What we can do for you

- 1 Drilling, punching, etc. Welcome to provide tailor-made drawings.
- 2 powder coating, brush, polish, screen printing, laser cutting, sticker, engraving, acrylic sheet.
- 3 short lead time, normally 3-5 days after payment (according to quantity)
- 4 Quick response for your request