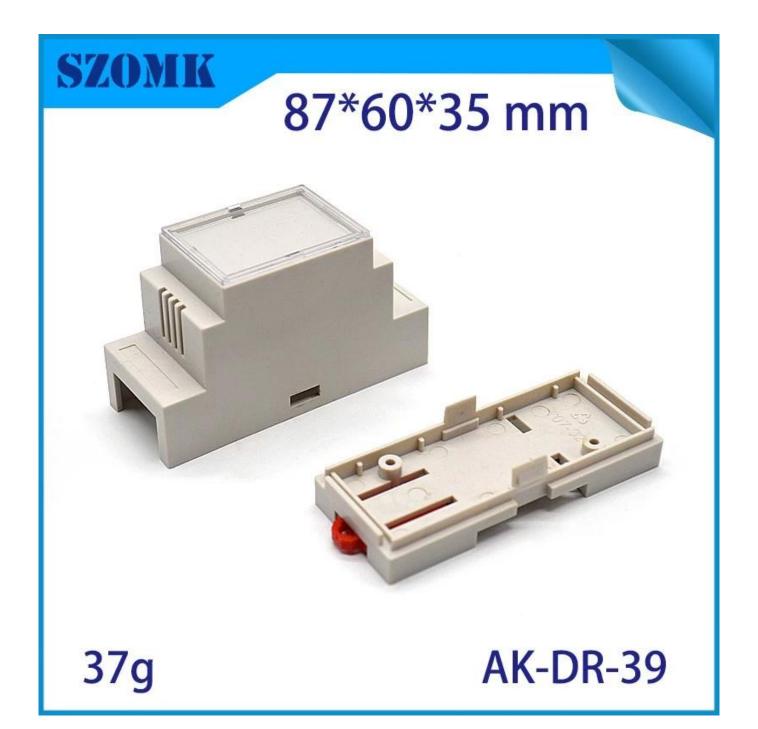

## Advantages of Din Rail ABS Plastic Enclosure Housing

- 1. Has a strong resistance to abrasion, weathering, corrosion.
- 2. Can be formed on the surface of different colors, to meet your requirements as well as possible.
- 3. Have a strong hardness, can protect your electronics well.

## What we can do for you

- 1 Drilling, punching, etc. Welcome to provide tailor-made drawings.
- 2 powder coating, brush, polish, screen printing, laser cutting, sticker, engraving, acrylic sheet.
- 3 short lead time, normally 3-5 days after payment (according to quantity)
- 4 Quick response for your request







## 87\*60\*35 mm



37g

AK-DR-39

**SZOMK** 

## 87\*60\*35 mm



37g

AK-DR-39