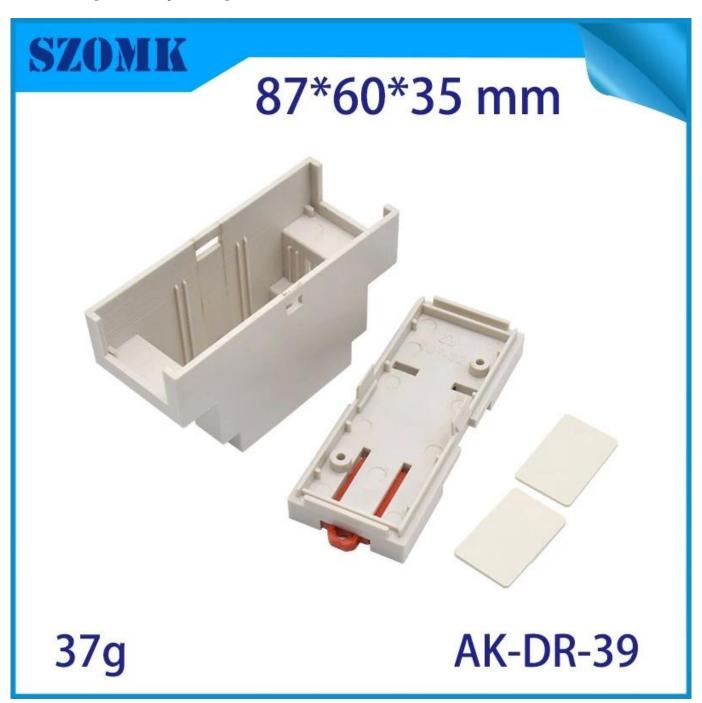

## Advantages of Din Rail ABS Plastic Enclosure Housing

- 1. Has a strong resistance to abrasion, weathering, corrosion.
- 2. Can be formed on the surface of different colors, to meet your requirements as well as possible.
- 3. Have a strong hardness, can protect your electronics well.

## What we can do for you

- 1 Drilling, punching, etc. Welcome to provide tailor-made drawings.
- 2 powder coating, brush, polish, screen printing, laser cutting, sticker, engraving, acrylic sheet.
- 3 short lead time, normally 3-5 days after payment (according to quantity)
- 4 Quick response for your request







## 87\*60\*35 mm



37g

AK-DR-39

**SZOMK** 

## 87\*60\*35 mm



37g

AK-DR-39