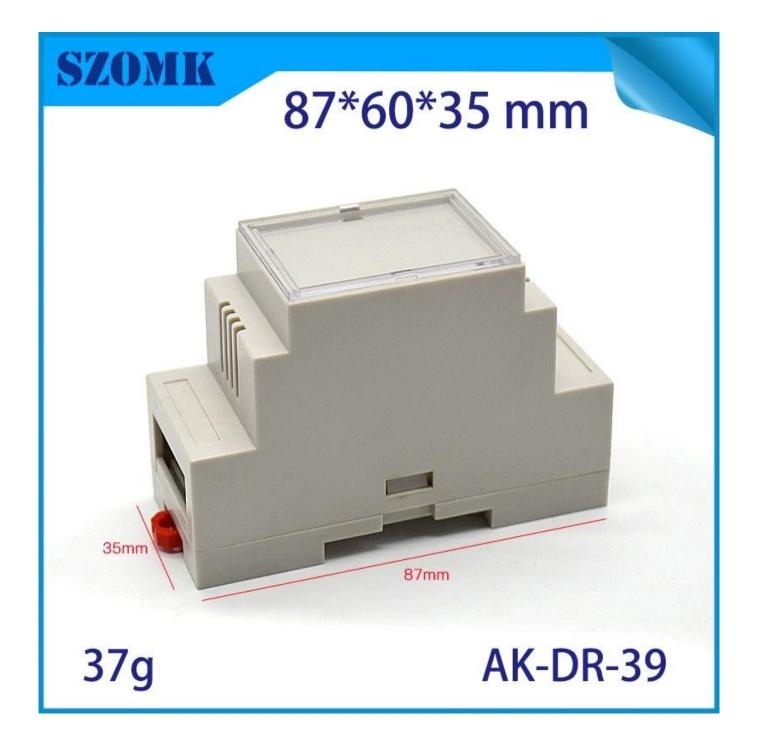

## Advantages of Din Rail ABS Plastic Enclosure Housing

- 1. Has a strong resistance to abrasion, weathering, corrosion.
- 2. Can be formed on the surface of different colors, to meet your requirements as well as possible.
- 3. Have a strong hardness, can protect your electronics well.

## What we can do for you

- 1 Drilling, punching, etc. Welcome to provide tailor-made drawings.
- 2 powder coating, brush, polish, screen printing, laser cutting, sticker, engraving, acrylic sheet.
- 3 short lead time, normally 3-5 days after payment (according to quantity)
- 4 Quick response for your request







## 87\*60\*35 mm



37g

AK-DR-39

**SZOMK** 

## 87\*60\*35 mm



37g

AK-DR-39