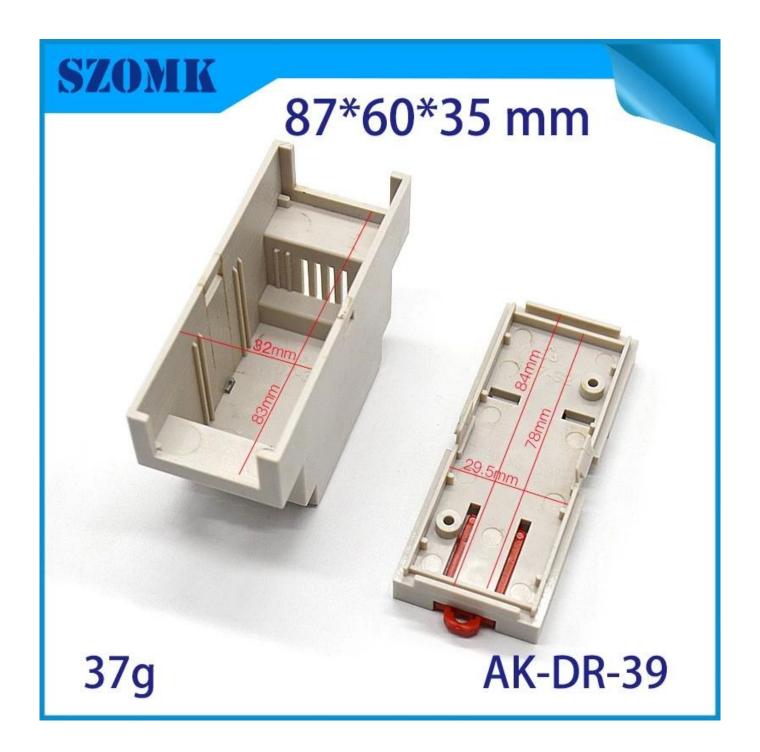

## Advantages of Din Rail ABS Plastic Enclosure Housing

- 1. Has a strong resistance to abrasion, weathering, corrosion.
- 2. Can be formed on the surface of different colors, to meet your requirements as well as possible.
- 3. Have a strong hardness, can protect your electronics well.

## What we can do for you

- 1 Drilling, punching, etc. Welcome to provide tailor-made drawings.
- 2 powder coating, brush, polish, screen printing, laser cutting, sticker, engraving, acrylic sheet.
- 3 short lead time, normally 3-5 days after payment (according to quantity)
- 4 Quick response for your request







## 87\*60\*35 mm



37g

AK-DR-39

**SZOMK** 

## 87\*60\*35 mm



37g

AK-DR-39