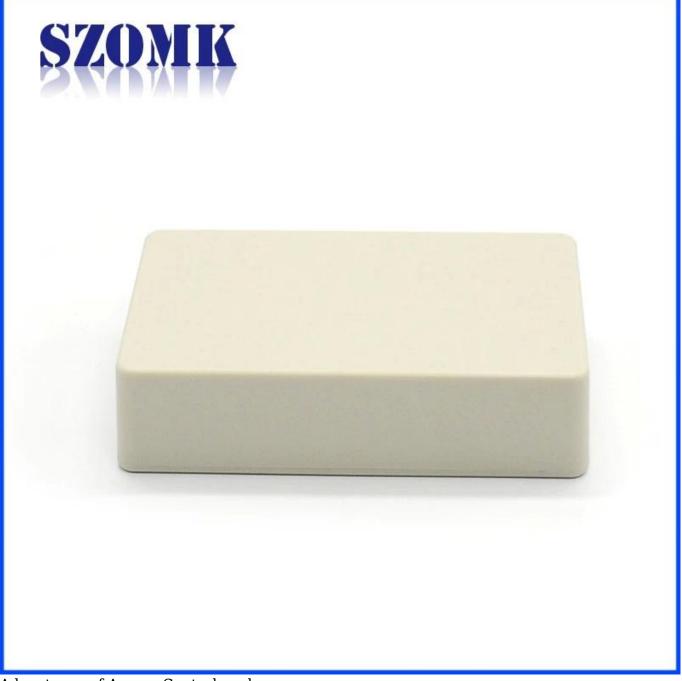

## Enclosure Manufacturer www.chinaenclosure.com

Customizable cutout, sticker silkscreen, color

Weight: 44g Size: 3.98\*2.4\*1.02 inch Model No.AK-S-20 101\*61\*26mm

Advantages of Access Control enclosure