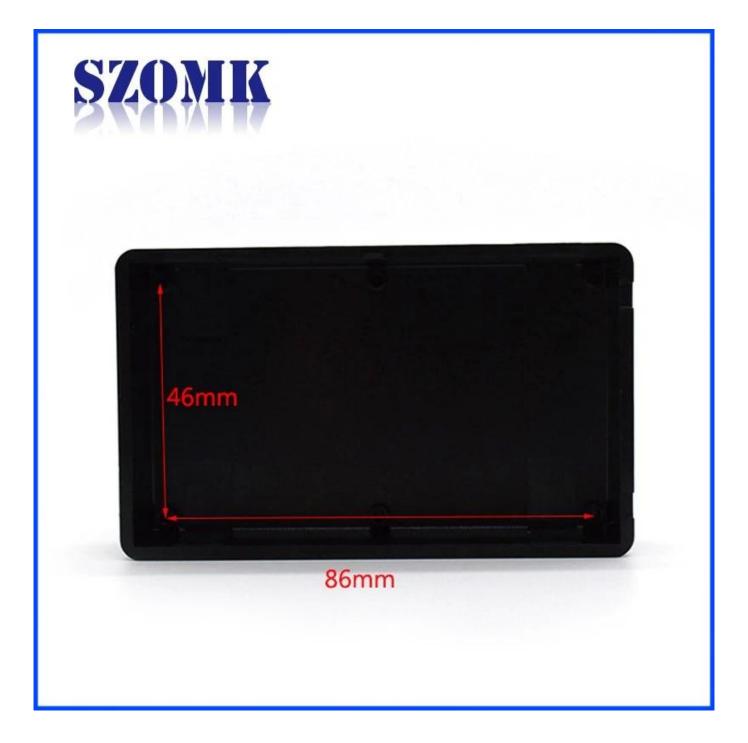

## Enclosure Manufacturer www.chinaenclosure.com

Customizable cutout, sticker silkscreen, color

Weight: 44g Size: 3.98\*2.4\*1.02 inch Model No.AK-S-20 101\*61\*26mm

Advantages of Access Control enclosure