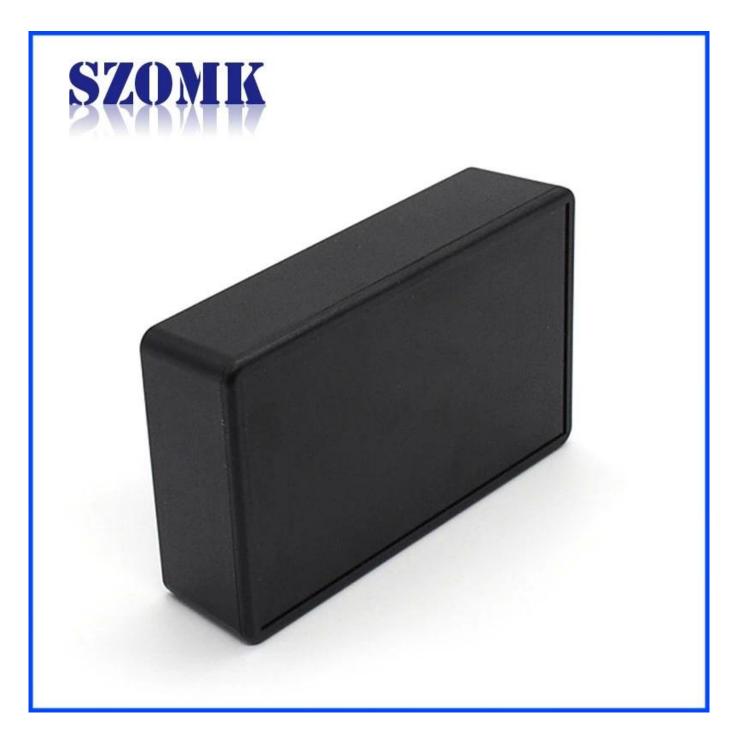

## Enclosure Manufacturer www.chinaenclosure.com

Customizable cutout, sticker silkscreen, color

Weight: 44g Size: 3.98\*2.4\*1.02 inch Model No.AK-S-20 101\*61\*26mm

Advantages of Access Control enclosure