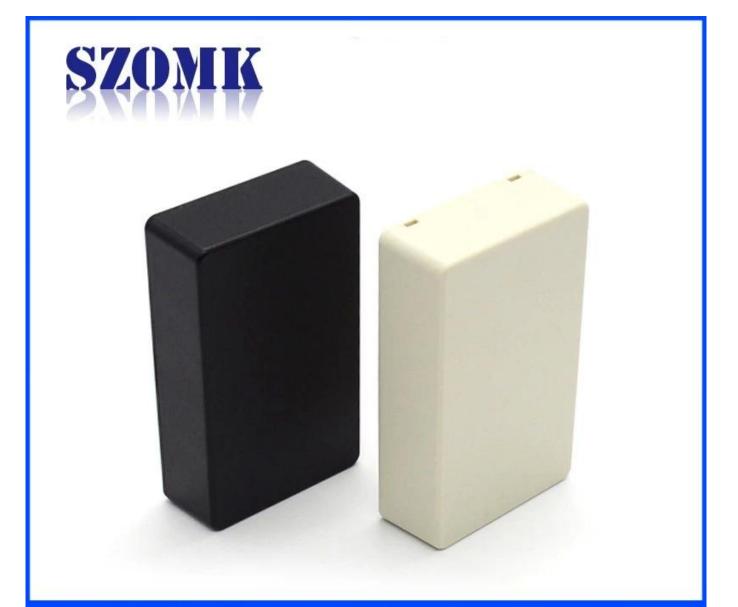

## Enclosure Manufacturer www.chinaenclosure.com

Customizable cutout, sticker silkscreen, color

Weight: 44g Size: 3.98\*2.4\*1.02 inch Model No.AK-S-20 101\*61\*26mm

Advantages of Access Control enclosure