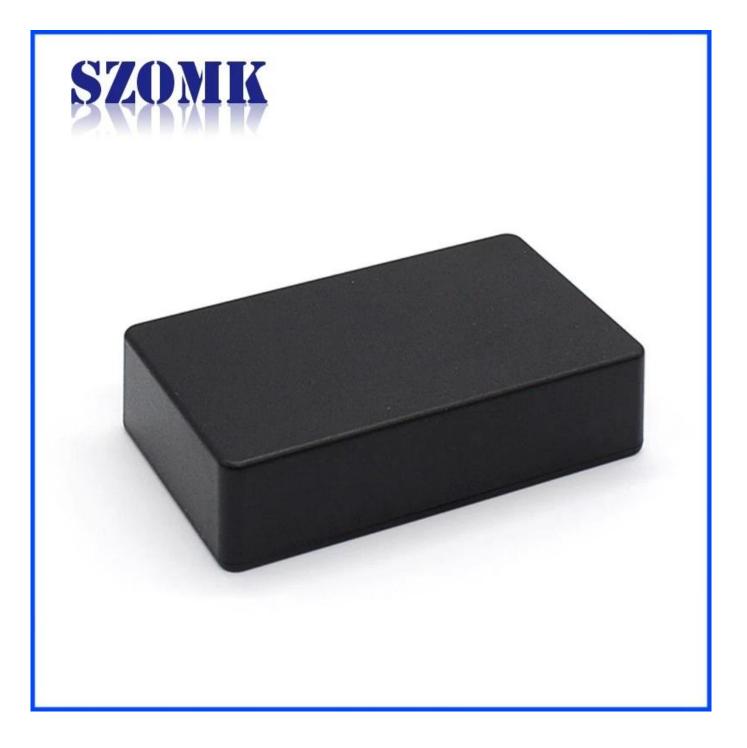

## Enclosure Manufacturer www.chinaenclosure.com

Customizable cutout, sticker silkscreen, color

Weight: 44g Size: 3.98\*2.4\*1.02 inch Model No.AK-S-20 101\*61\*26mm

Advantages of Access Control enclosure