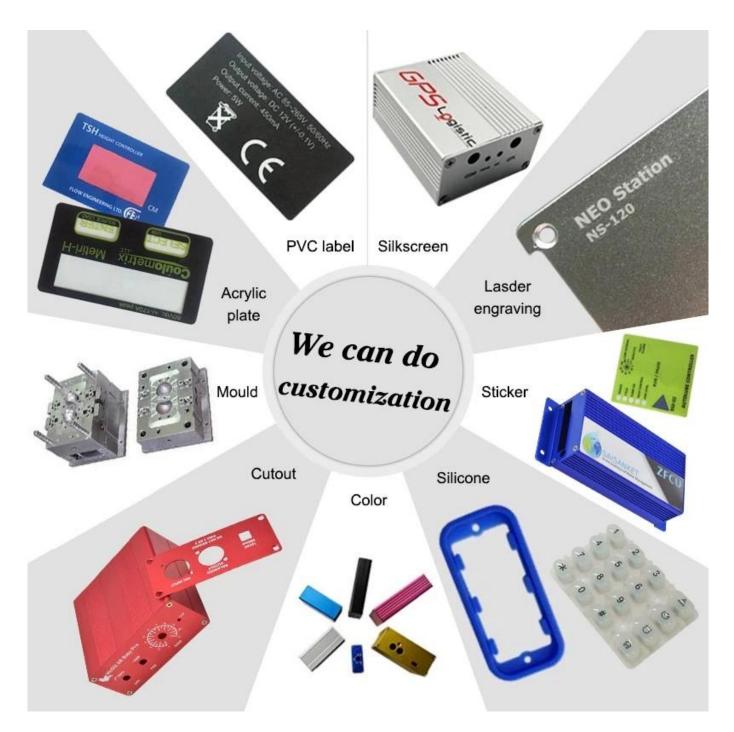

#### We are pleasured to offer you:

- 1. Drilling, punching, custom designs etc.
- 2. Drilling, silk screen printing, laser engraving, stickers and so on.

3. Short delivery time, usually 3-5 days after payment (according to the number)

#### Abs plastic enclosure packaging:

- 1. Enclosure industrial packaging of poly bag.
- 2. Then of export standard carton.
- 3.As customer request.