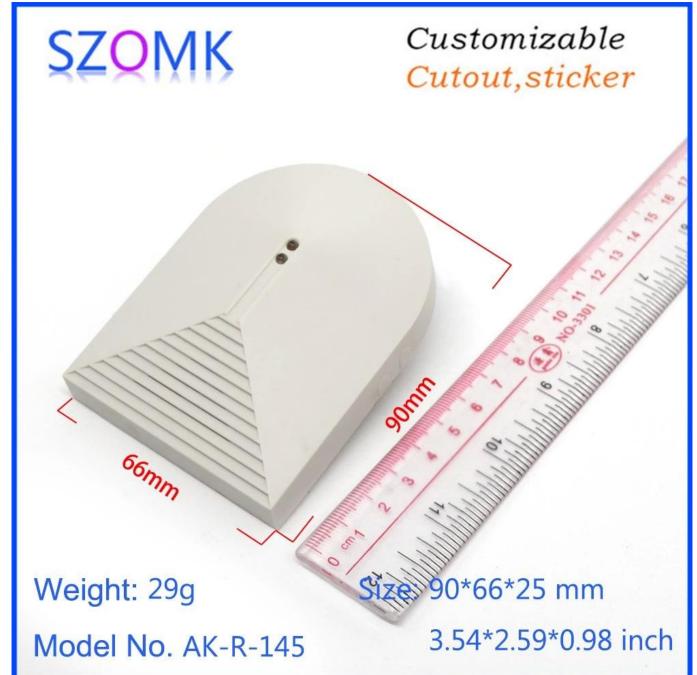

# ShenZhen plastic wireless 90X66X25mm smoke detector voice control junction enclosure

High quality enclosure show:

Customizable Cutout,sticker

 Weight: 29g
 Size: 90\*66\*25 mm

 Model No. AK-R-145
 3.54\*2.59\*0.98 inch

Customizable Cutout,sticker

 Weight: 29g
 Size: 90\*66\*25 mm

 Model No. AK-R-145
 3.54\*2.59\*0.98 inch

Customizable Cutout,sticker

# Weight: 29g

# Size: 90\*66\*25 mm

Model No. AK-R-145

3.54\*2.59\*0.98 inch

| Туре   | Access control enclosure   |
|--------|----------------------------|
| Model  | AK-R-145                   |
| Size   | 90X66X25mm                 |
| Color  | White & Custom other color |
| Weight | 29g                        |