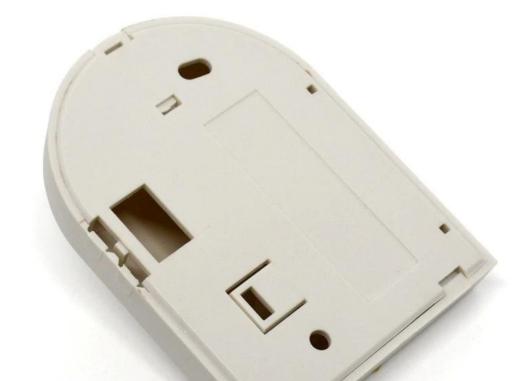

# Size: 90\*66\*25 mm

Model No. AK-R-145

3.54\*2.59\*0.98 inch

| Туре   | Access control enclosure   |
|--------|----------------------------|
| Model  | AK-R-145                   |
| Size   | 90X66X25mm                 |
| Color  | White & Custom other color |
| Weight | 29g                        |