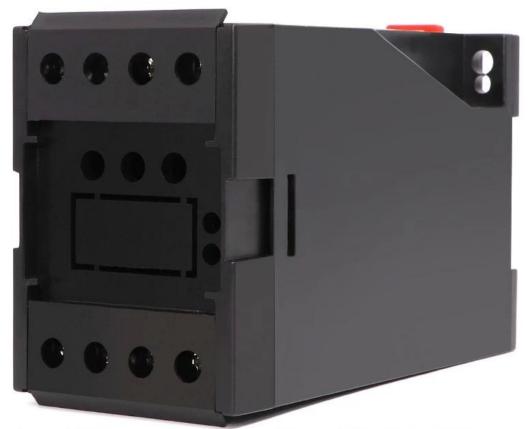

# Shenzhen new design high quality din rail industrial 120X75X55mm abs plastic enclosure supply

High quality enclosure show:





## Customizable Cutout, sticker



Weight: 120g Size: 75\*55\*120 mm

Model No. AK-DR-62 2.95\*2.16\*4.72 inch



Model No. AK-DR-62 2.95\*2.16\*4.72 inch



#### We are pleased to offer you:



















- 1 Drilling, punching, etc.
- 2 Cutout, screen printing, laser engraving, sticker, memberane keyboard and so on
- 3 Short delivery time, usually after 3-5 days after payment (according to the quantity)
- 4 For an acceptable response for your inquiry

### **Applications**



It used widely in electronics, instrumentation, automation, communications, power supply units, student projects, amplifiers, and health care equipment, test equipment and measurement, industrial control, peripherals, interfaces, interfaces.

### Din rail enclosure delivery:

| Standard enclosure in stock | 1-3 working days   |
|---------------