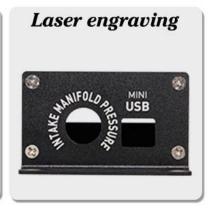

#### We are pleased to offer you:

- 1 Drilling, punching, etc.
- 2 Cutout, screen printing, laser engraving, sticker, memberane keyboard and so on
- 3 Short delivery time, usually after 3-5 days after payment (according to the quantity)
- 4 For an acceptable response for your inquiry