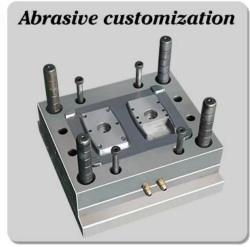

#### We are pleased to offer you:

- 1 Drilling, punching, etc.
- 2 Cutout, screen printing, laser engraving, sticker, memberane keyboard and so on
- 3 Short delivery time, usually after 3-5 days after payment (according to the quantity)
- 4 For an acceptable response for your inquiry