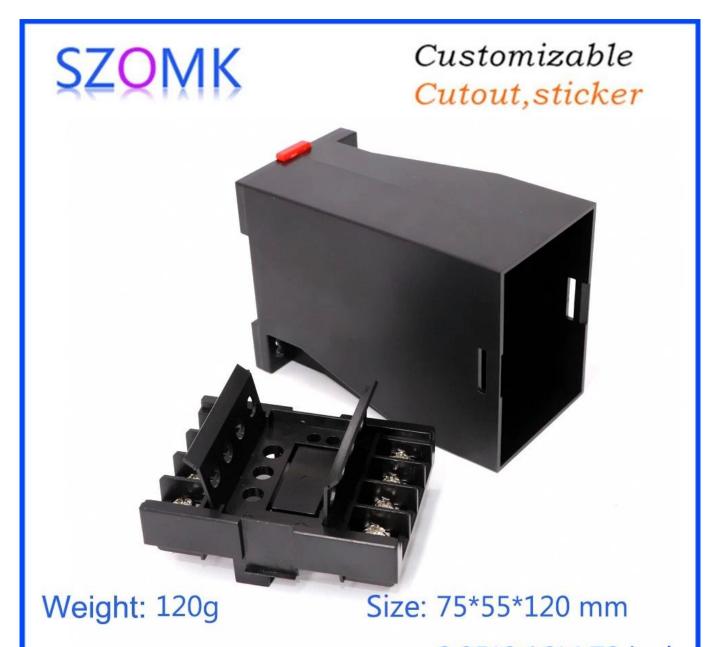

## Customizable Cutout, sticker

Weight: 120g Size: 75\*55\*120 mm

Model No. AK-DR-62 2.95\*2.16\*4.72 inch

Model No. AK-DR-62 2.95\*2.16\*4.72 inch