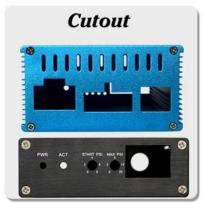

## Customizable Cutout, sticker

Weight: 120g Size: 75\*55\*120 mm

Model No. AK-DR-62 2.95\*2.16\*4.72 inch

Model No. AK-DR-62 2.95\*2.16\*4.72 inch

#### We are pleased to offer you:

- 1 Drilling, punching, etc.
- 2 Cutout, screen printing, laser engraving, sticker, memberane keyboard and so on
- 3 Short delivery time, usually after 3-5 days after payment (according to the quantity)
- 4 For an acceptable response for your inquiry