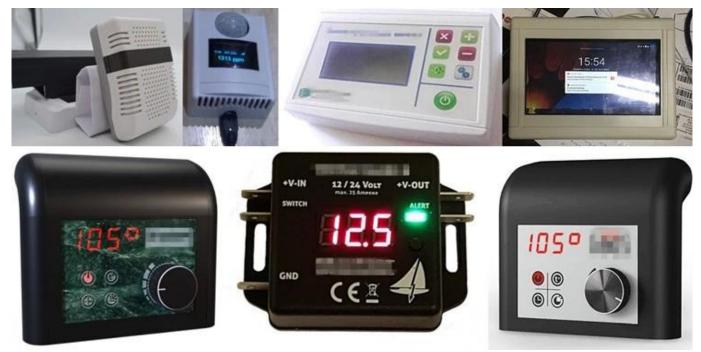

### **Applications**

It used widely in electronics, instrumentation, automation, communications, power supply units, student projects, amplifiers, and health care equipment, test equipment and measurement, industrial control, peripherals, interfaces, interfaces.