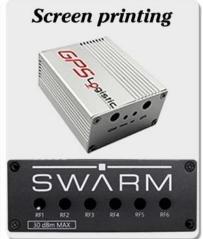

#### We are pleased to offer you:

- 1 Drilling, punching, etc.
- 2 Cutout, screen printing, laser engraving, sticker, memberane keyboard and so on
- 3 Short delivery time, usually after 3-5 days after payment (according to the quantity)
- 4 For an acceptable response for your inquiry