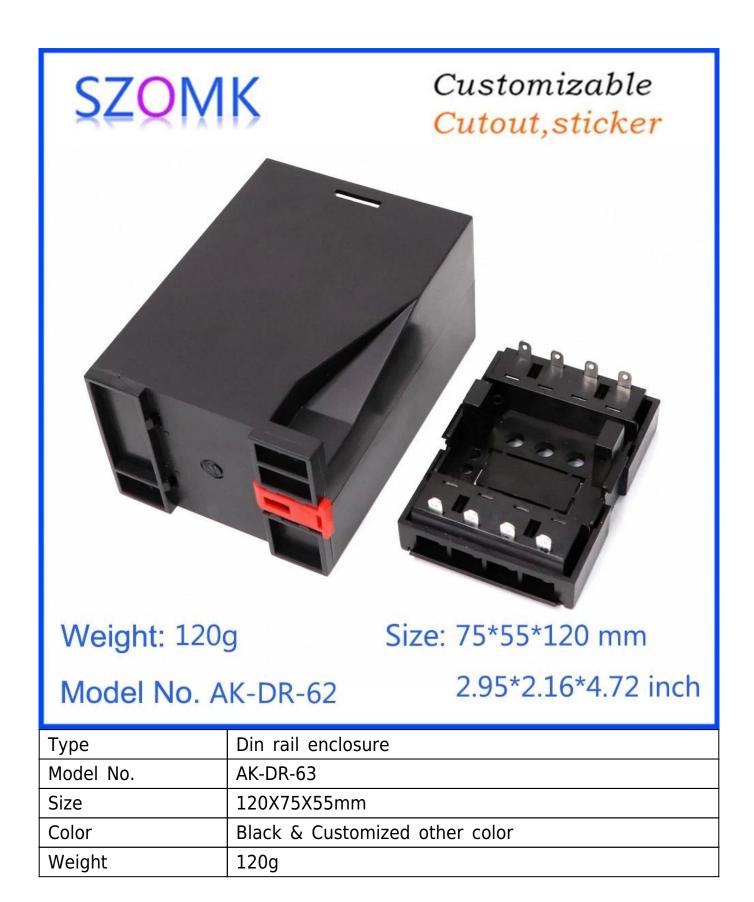

## Customizable Cutout, sticker

Weight: 120g Size: 75\*55\*120 mm

Model No. AK-DR-62 2.95\*2.16\*4.72 inch

Model No. AK-DR-62 2.95\*2.16\*4.72 inch