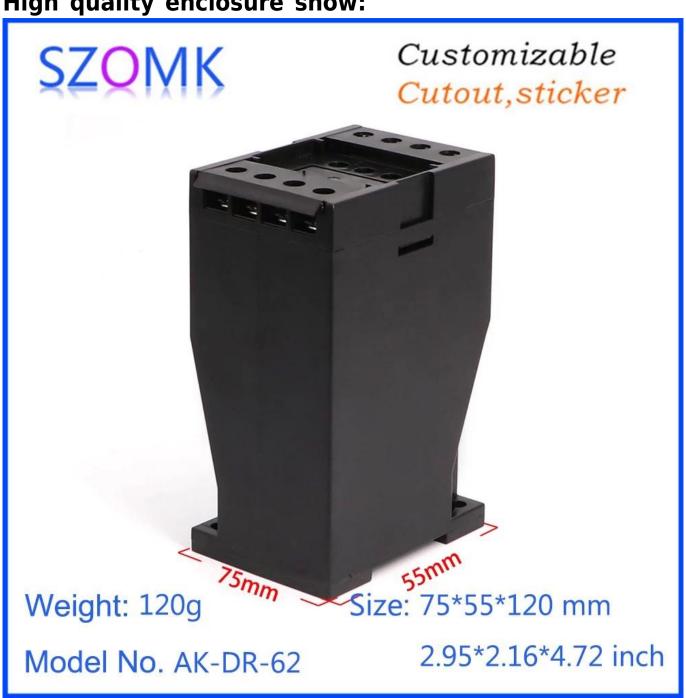

## Customizable Cutout, sticker

Weight: 120g Size: 75\*55\*120 mm

Model No. AK-DR-62 2.95\*2.16\*4.72 inch

Model No. AK-DR-62 2.95\*2.16\*4.72 inch