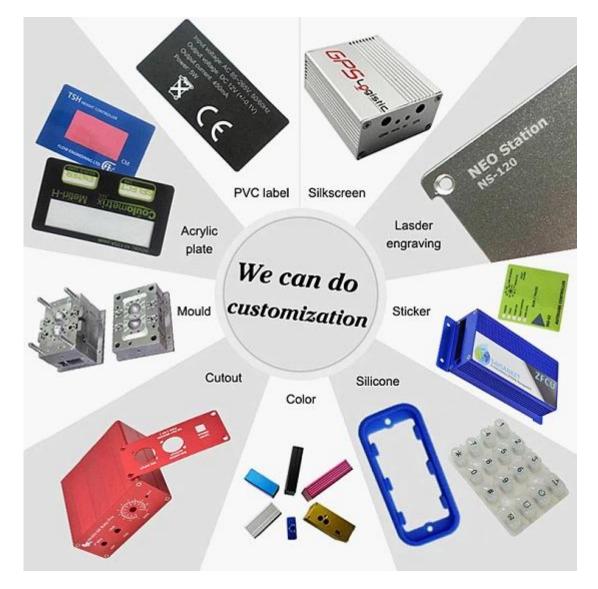

What we can do for you? About <u>electronic din rail module</u> enclosure

1.We provide thousands of public enclosure and wehave some goods in our stock.

MOQ:1 pcs

- 2.We can do DIY small order customcervice-----MOQ:20-50 pcs
- 3. We can design private custom enclosures (if youprovide PCB)
- 4.To private mold customization (Providesample or STEP file)
- 6.Customized service: cutout/mold/Acrylicplate/PVC label/Silkscreen/laser engraving/sticker/silicone/change color and soon.

| Side Color         | also can be customized                                                           |
|--------------------|----------------------------------------------------------------------------------|
| Material           | ABS Plastic                                                                      |
| Customized Service | cut-out/silkscreen/laser<br>engraving/sticker/Tapping/Laser<br>cutting and so on |
| Drawing            | PDF/CAD/3D                                                                       |
| Advantage          | can do small order DIY custemized                                                |