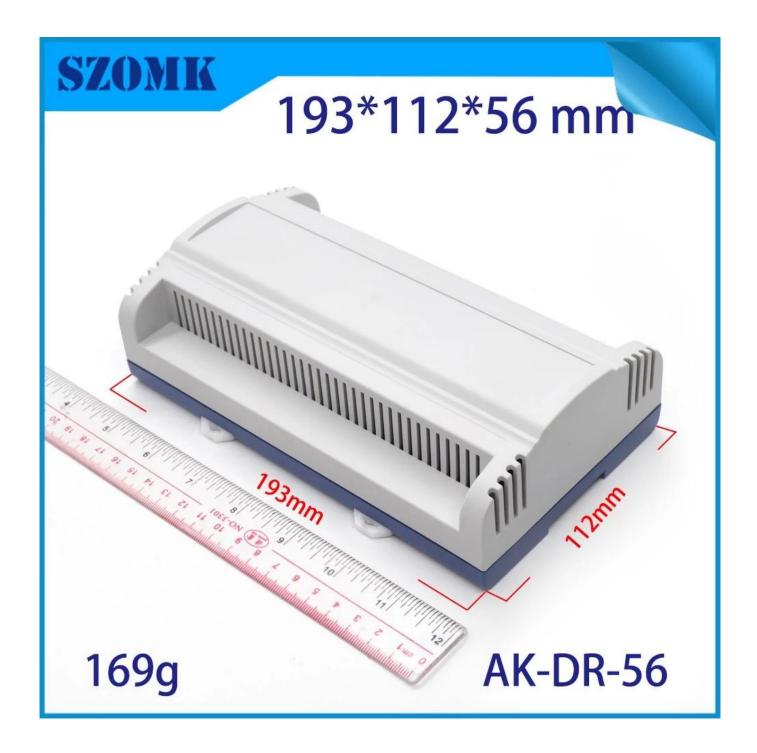

# 193\*112\*56 mm

169g

AK-DR-56

# **Product Specifications:**

| ENCLOSURE PROVIDE ONE-STOP SERVICES |                                      |  |
|-------------------------------------|--------------------------------------|--|
| Туре                                | din rail plastic enclosure           |  |
| Model No.                           | AK-DR-56                             |  |
| Sise                                | 193 X 112 X 56 mm                    |  |
| Weight                              | 169g                                 |  |
| Body Color                          | White and blue and can be customized |  |