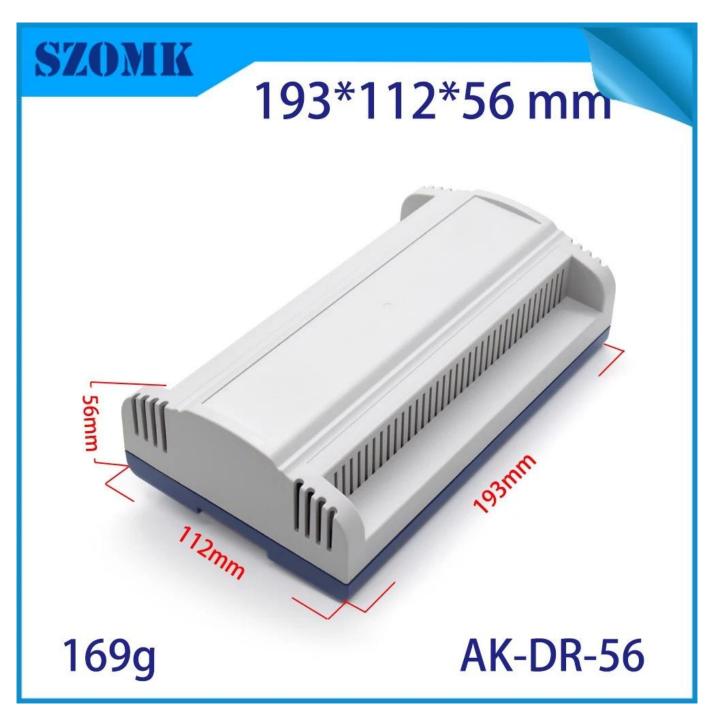

# 193\*112\*56 mm

169g

AK-DR-56

# **Product Specifications:**

| ENCLOSURE PROVIDE ONE-STOP SERVICES |                                      |  |
|-------------------------------------|--------------------------------------|--|
| Туре                                | din rail plastic enclosure           |  |
| Model No.                           | AK-DR-56                             |  |
| Sise                                | 193 X 112 X 56 mm                    |  |
| Weight                              | 169g                                 |  |
| Body Color                          | White and blue and can be customized |  |